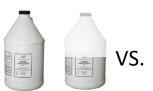

| SANITIZING STATIONS OR                                  |          |                   |                                                           | 10,000 PUMPS                               |        |                                                                                 |
|---------------------------------------------------------|----------|-------------------|-----------------------------------------------------------|--------------------------------------------|--------|---------------------------------------------------------------------------------|
| PUMPS THAT OUR<br>COMPETITORS USE VS.<br>OUR SANITIZING |          | e Rate per<br>Imp | Total<br>Pumps per<br>(1) Gallon /<br>128 oz<br>(3.785 L) | Quantity of<br>Sanitizing Solution<br>Used |        | Average Retail Cost<br>of Sanitizing Solution<br>(Per 1 Gallon / 3.78<br>Liter) |
| STATIONS                                                | OUNCES   | MILLILITERS       |                                                           | Gallons                                    | Liters | \$50                                                                            |
| Nozzle With 1/2 oz. (15mL)<br>External Restrictor Ring  | 0.5 oz   | 29.75 mL          | 512                                                       | 19.53                                      | 73.93  | \$976.56                                                                        |
| Our Sanitizing Station set at 6,000<br>pumps per gallon | 0.021 oz | 0.62 mL           | 6,000                                                     | 1.67                                       | 6.31   | \$83.33                                                                         |