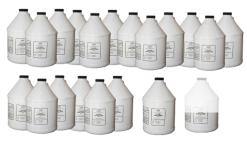

## LOOK AT THE SAVINGS! SAVE NEARLY \$900

## **IN JUST 10,000 USES**

IN THE COST OF SANITIZING SOLUTION BY USING OUR SANITIZING STATIONS VS. WHAT THE COMPETITORS SELL

What Our Sanitizing Station Uses In Sanitizing Solution What Their Sanitizing Station Uses In Sanitizing Solution

| SANITIZING STATIONS OR                                  |          |                   |                                                           | 10,000 PUMPS                               |        |                                                                                 |
|---------------------------------------------------------|----------|-------------------|-----------------------------------------------------------|--------------------------------------------|--------|---------------------------------------------------------------------------------|
| PUMPS THAT OUR<br>COMPETITORS USE VS.<br>OUR SANITIZING |          | e Rate per<br>Imp | Total<br>Pumps per<br>(1) Gallon /<br>128 oz<br>(3.785 L) | Quantity of<br>Sanitizing Solution<br>Used |        | Average Retail Cost<br>of Sanitizing Solution<br>(Per 1 Gallon / 3.78<br>Liter) |
| STATIONS                                                | OUNCES   | MILLILITERS       |                                                           | Gallons                                    | Liters | \$50                                                                            |
| Nozzle With 1/2 oz. (15mL)<br>External Restrictor Ring  | 0.5 oz   | 29.75 mL          | 512                                                       | 19.53                                      | 73.93  | \$976.56                                                                        |
| Our Sanitizing Station set at 6,000<br>pumps per gallon | 0.021 oz | 0.62 mL           | 6,000                                                     | 1.67                                       | 6.31   | \$83.33                                                                         |