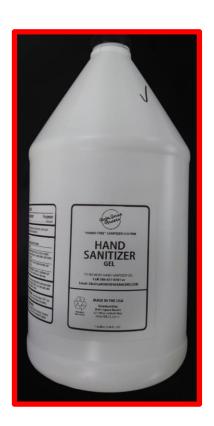

### Optional:

- One Gallon of Sanitizer (sold separately)

Pump Nozzle PART#-M0005354

One Gallon of Sanitizer (optional) PART#-M0005350 Sold Separately

#### **Installing Sanitizer:**

- 1. Insert pump nozzle into one gallon jug.
- 2. Prime pump by pressing down on nozzle until sanitizer solution comes out.
- 3. Press down on nozzle and slide bottle onto shelf.
- 4. Check that top of pump nozzle hits the bottom of top plate, if needed adjust lower rod assembly until properly set.
- 5. Insert back panel