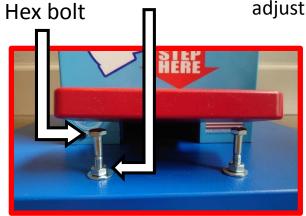

### **Foot Pedal Adjustment:**

- 1. For more, loosen hex nuts and lower hex bolts, then tighten hex nuts.
- 2. For less, loosen hex nuts and raise hex bolts then tighten hex nuts.
- 3. Note small adjustments make a big difference in output of sanitizer solution.