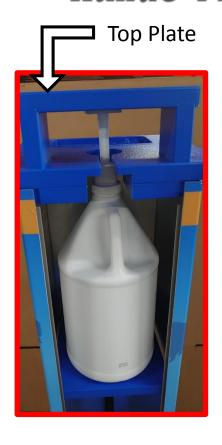

#### **Installing Sanitizer:**

- 1. Insert pump nozzle into one gallon jug.
- 2. Prime pump by pressing down on nozzle until sanitizer solution comes out.
- 3. Press down on nozzle and slide bottle onto shelf.
- 4. Check that top of pump nozzle hits the bottom of top plate, if needed adjust lower rod assembly until properly set.
- 5. Insert back panel