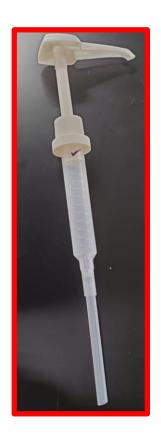

#### What's Included:

- Pump Nozzle
- Back Panels

### Optional:

- One Gallon of Sanitizer (sold separately)

Pump Nozzle PART#-M0005354

One Gallon of Sanitizer (optional) PART#-M0005350 Sold Separately

#### **Installing Sanitizer:**

- 1. Insert pump nozzle into one gallon jug.
- 2. Prime pump by pressing down on nozzle until sanitizer solution comes out.
- 3. Press down on nozzle and slide bottle onto shelf.
- 4. Check that top of pump nozzle hits the bottom of top plate, if needed adjust lower rod assembly until properly set.
- 5. Insert back panel